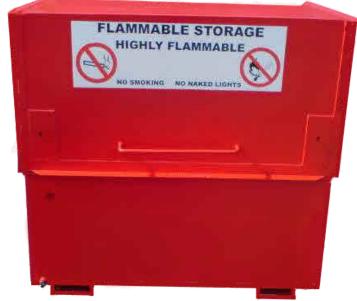

## **FlamStore Data Sheet**

## **30 Minute Fire Rating**

- Constructed from 3 mm steel sheet with fully formed edges for added strength
- Twin gas struts to assist with lid operation
- Built in lid stay/Full length sold bar hinge
- Twin 5 lever Chubb deadlocks passed on same key
- Hi+Lo ventilation points
- Spillage containment and drain off facility
- Skid mounted
- Warning stickers provided
- Internal shelf
- Two lifting handles
- Anti corrosive Zinc Phosphate yellow semi gloss paint finish